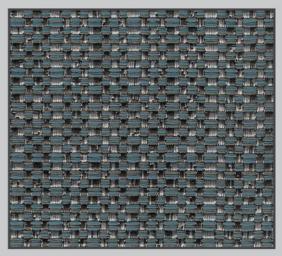

BEETLE

E

BEETLE VANILLA

BEETLE CREAM

BEETLE ICE

BEETLE LINEN

- Carlo Contraction of Contract Survey of Street, Stre And Designed Street, or other R 9.9 -1 1000 --The second 1 

BEETLE SEA

BEETLE GUNMETAL

BEETLE COAL

BEETLE DEEP BLUE

BEETLE SPRUCE

BEETLE MIDNIGHT

.....

1

| DESIGN      | BEETLE                 |
|-------------|------------------------|
| REPEAT      | TEXTURE                |
| WEIGHT      | 525 GMS APPROX         |
| COMPOSITION | 75%POLYSTER 25% COTTON |
| USAGE       | CURTAIN/UPHOLSTERY     |
| MARTINDALE  | 50000 APPROX           |
| WIDTH       | 54 INCHES              |