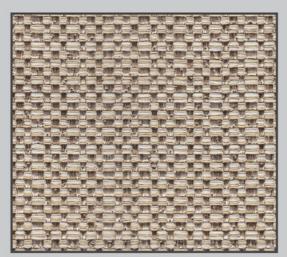

BEETLE

E

BEETLE VANILLA

BEETLE CREAM

BEETLE ICE

BEETLE LINEN

- Carlo Contraction of Contract Survey of Street, Stre And Designed Street, or other R 9.9 -1 1000 --The second 1 

BEETLE SEA

BEETLE ROAD

BEETLE MUD

BEETLE LEMON

BEETLE LIME

BEETLE TAUPE

BEETLE WHEAT

BEETLE STONE

BEETLE AQUA

BEETLE MARINE

BEETLE SKY

BEETLE DENIM

BEETLE STEEL

BEETLE SLATE

BEETLE ROYAL

BEETLE BOTTLE

BEETLE LEAF

BEETLE FOREST

BEETLE PINK

BEETLE SUNRISE

BEETLE CANDY

BEETLE PECAN

BEETLE BERRY

BEETLE COPPER

BEETLE EGGPLANT

BEETLE GUNMETAL

BEETLE COAL

BEETLE DEEP BLUE

BEETLE SPRUCE

BEETLE MIDNIGHT

.....

1

| DESIGN      | BEETLE                 |
|-------------|------------------------|
| REPEAT      | TEXTURE                |
| WEIGHT      | 525 GMS APPROX         |
| COMPOSITION | 75%POLYSTER 25% COTTON |
| USAGE       | CURTAIN/UPHOLSTERY     |
| MARTINDALE  | 50000 APPROX           |
| WIDTH       | 54 INCHES              |