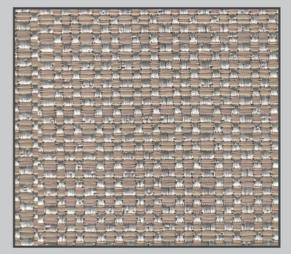

BEETLE

E

BEETLE VANILLA

BEETLE CREAM

BEETLE ICE

BEETLE LINEN

- Carlo Contraction of Contract Survey of Street, Stre And Designed Street, or other R 9.9 -1 1000 --The second 1 

BEETLE SEA

BEETLE ROAD

BEETLE MUD

BEETLE LEMON

BEETLE LIME

BEETLE TAUPE

BEETLE WHEAT

BEETLE STONE

BEETLE AQUA

BEETLE MARINE

BEETLE SKY

BEETLE DENIM

BEETLE STEEL

BEETLE SLATE

BEETLE ROYAL

BEETLE BOTTLE

BEETLE LEAF

BEETLE FOREST

BEETLE PINK

BEETLE SUNRISE

BEETLE CANDY

BEETLE PECAN

BEETLE BERRY

BEETLE COPPER

BEETLE EGGPLANT

BEETLE GUNMETAL

BEETLE COAL

BEETLE DEEP BLUE

BEETLE SPRUCE

BEETLE MIDNIGHT

.....

1

| DESIGN      | BEETLE                 |
|-------------|------------------------|
| REPEAT      | TEXTURE                |
| WEIGHT      | 525 GMS APPROX         |
| COMPOSITION | 75%POLYSTER 25% COTTON |
| USAGE       | CURTAIN/UPHOLSTERY     |
| MARTINDALE  | 50000 APPROX           |
| WIDTH       | 54 INCHES              |