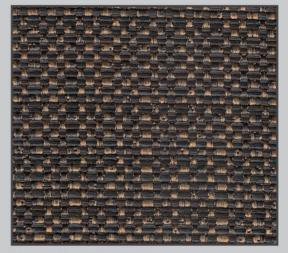

BEETLE GUNMETAL

BEETLE COAL

BEETLE DEEP BLUE

BEETLE SPRUCE

BEETLE MIDNIGHT

.....

1

| DESIGN      | BEETLE                 |
|-------------|------------------------|
| REPEAT      | TEXTURE                |
| WEIGHT      | 525 GMS APPROX         |
| COMPOSITION | 75%POLYSTER 25% COTTON |
| USAGE       | CURTAIN/UPHOLSTERY     |
| MARTINDALE  | 50000 APPROX           |
| WIDTH       | 54 INCHES              |