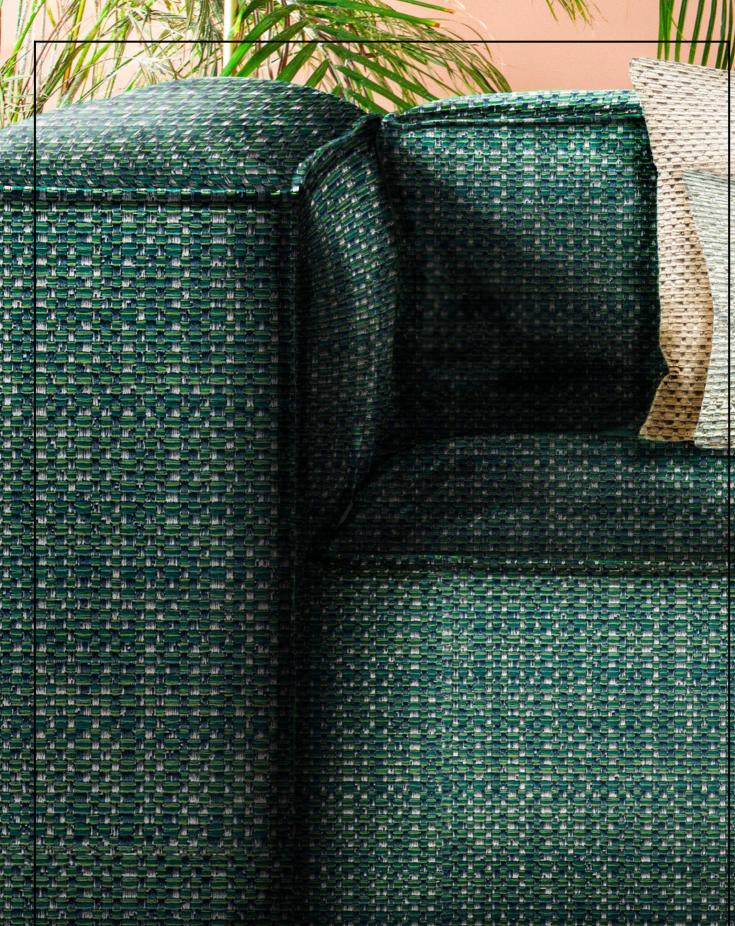

BEETLE MARINE

BEETLE SKY

BEETLE DENIM

BEETLE STEEL

BEETLE SLATE

BEETLE ROYAL

BEETLE BOTTLE

BEETLE LEAF

BEETLE GUNMETAL

BEETLE COAL

BEETLE DEEP BLUE

BEETLE SPRUCE

BEETLE MIDNIGHT

.....

1

| DESIGN      | BEETLE                 |
|-------------|------------------------|
| REPEAT      | TEXTURE                |
| WEIGHT      | 525 GMS APPROX         |
| COMPOSITION | 75%POLYSTER 25% COTTON |
| USAGE       | CURTAIN/UPHOLSTERY     |
| MARTINDALE  | 50000 APPROX           |
| WIDTH       | 54 INCHES              |